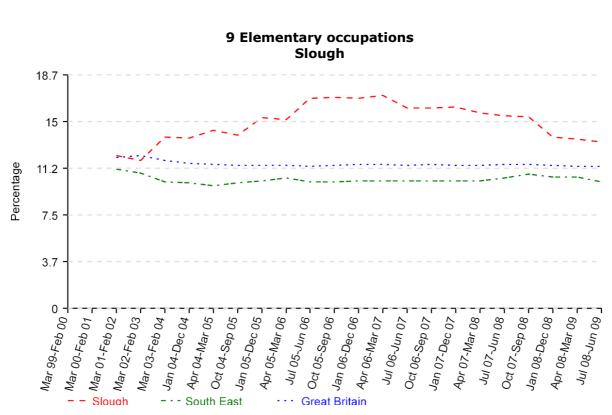

| nomi | S official | labour | market | statistics |
|------|------------|--------|--------|------------|
|------|------------|--------|--------|------------|

| Date          | Slough | Slough<br>(%) | South East<br>(%) | Great Britain<br>(%) |
|---------------|--------|---------------|-------------------|----------------------|
| Mar 99-Feb 00 | -      | -             | -                 | -                    |
| Mar 00-Feb 01 | -      | -             | -                 | -                    |
| Mar 01-Feb 02 | 7,000  | 12.2          | 11.1              | 12.0                 |
| Mar 02-Feb 03 | 7,000  | 11.8          | 10.8              | 12.2                 |
| Mar 03-Feb 04 | 7,900  | 13.7          | 10.1              | 11.8                 |
| Jan 04-Dec 04 | 8,100  | 13.6          | 10.0              | 11.6                 |
| Apr 04-Mar 05 | 8,600  | 14.2          | 9.8               | 11.5                 |
| Oct 04-Sep 05 | 8,300  | 13.8          | 10.0              | 11.4                 |
| Jan 05-Dec 05 | 9,000  | 15.2          | 10.2              | 11.4                 |
| Apr 05-Mar 06 | 8,900  | 15.1          | 10.4              | 11.4                 |
| Jul 05-Jun 06 | 9,900  | 16.8          | 10.1              | 11.3                 |
| Oct 05-Sep 06 | 10,100 | 16.9          | 10.1              | 11.4                 |
| Jan 06-Dec 06 | 10,100 | 16.8          | 10.2              | 11.5                 |
| Apr 06-Mar 07 | 10,000 | 17.0          | 10.2              | 11.5                 |
| Jul 06-Jun 07 | 9,500  | 16.0          | 10.2              | 11.4                 |
| Oct 06-Sep 07 | 9,300  | 16.0          | 10.2              | 11.5                 |
| Jan 07-Dec 07 | 9,300  | 16.1          | 10.2              | 11.4                 |
| Apr 07-Mar 08 | 9,000  | 15.6          | 10.2              | 11.4                 |
| Jul 07-Jun 08 | 9,000  | 15.4          | 10.4              | 11.5                 |
| Oct 07-Sep 08 | 9,000  | 15.3          | 10.7              | 11.5                 |
| Jan 08-Dec 08 | 8,000  | 13.7          | 10.5              | 11.4                 |
| Apr 08-Mar 09 | 7,900  | 13.5          | 10.5              | 11.3                 |
| Jul 08-Jun 09 | 7,700  | 13.3          | 10.1              | 11.3                 |